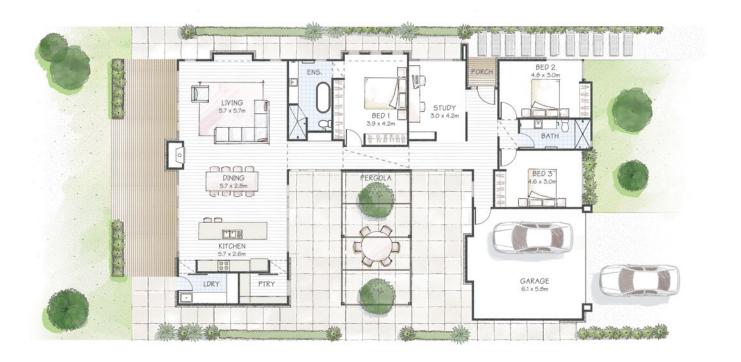

## mondrian 230

3 🗎 2 📮 1 🖳 1 🗐

Width 14.8m Depth 22.6m Total Area 225.6m<sup>2</sup>

Every effort has been made to ensure the accuracy of all details within this brochure, however all photos, illustrations and plans represented are for illustration purposes only and all dimensions and areas are approximate. In the interest of product development Gallery Living reserve the right to change plans and specifications without notice. Intending purchasers should make their own inspections and enquiries, and speak to one of our Consultants. E&OE.